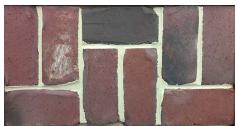

PaverTiles are 1/2" thin brick tiles that install like traditional ceramic or porcelain tile. Kitchens, sunrooms, mudrooms and wine cellars are just a few locations that can be transformed with PaverTiles. They are also ideal for rehabilitating old slabs where height is an issue. PaverTiles are available in all of Pine Hall Brick's popular Paver colors and textures but see our price list for stock options.

## North Carolina & Georgia PaverTiles

Size: All PaverTiles are 1/2" thick. Available in 4x8, Modular and 2-1/4" x 8"

Available Styles: Courtyard, Pathway, Rumbled and Old School 8's

Packaging: 30 Pieces/Strap—45 lbs/Strap