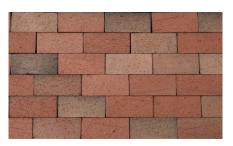

PaverTiles are 1/2" thin brick tiles that install like traditional ceramic or porcelain tile. Kitchens, sunrooms, mudrooms and wine cellars are just a few locations that can be transformed with PaverTiles. They are also ideal for rehabilitating old slabs where height is an issue. PaverTiles are available in all of Pine Hall Brick's popular Paver colors and textures but see our price list for stock options.

## North Carolina & Georgia PaverTiles

Size: All PaverTiles are 1/2" thick. Available in 4x8, Modular and 2-1/4" x 8"

Available Styles: Courtyard, Pathway, Rumbled and Old School 8's

Packaging: 30 Pieces/Strap—45 lbs/Strap