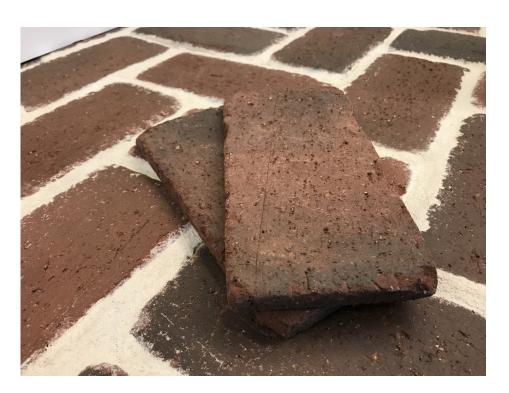

PaverTiles are 1/2" thin brick tiles that install like traditional ceramic or porcelain tile. Kitchens, sunrooms, mudrooms and wine cellars are just a few locations that can be transformed with PaverTiles. They are also ideal for rehabilitating old slabs where height is an issue. PaverTiles are available in all of Pine Hall Brick's popular Paver colors and textures but see our price list for stock options.

## North Carolina & Georgia PaverTiles

Size: All PaverTiles are 1/2" thick. Available in 4x8, Modular and 2-1/4" x 8"

Available Styles: Courtyard, Pathway, Rumbled and Old School 8's

Packaging: 30 Pieces/Strap—45 lbs/Strap