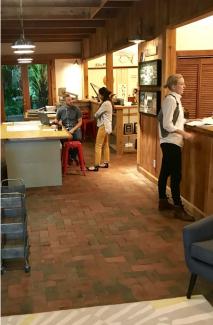

PaverTiles are 1/2" thin brick tiles that install like traditional ceramic or porcelain tile. Kitchens, sunrooms, mudrooms and wine cellars are just a few locations that can be transformed with PaverTiles. They are also ideal for rehabilitating old slabs where height is an issue. PaverTiles are available in all of Pine Hall Brick's popular Paver colors and textures but see our price list for stock options.

## North Carolina & Georgia PaverTiles

Size: All PaverTiles are 1/2" thick. Available in 4x8, Modular and 2-1/4" x 8"

Available Styles: Courtyard, Pathway, Rumbled and Old School 8's

Packaging: 30 Pieces/Strap—45 lbs/Strap