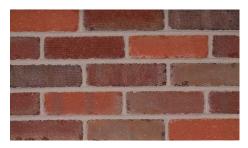

PaverTiles are 1/2" thin brick tiles that install like traditional ceramic or porcelain tile. Kitchens, sunrooms, mudrooms and wine cellars are just a few locations that can be transformed with PaverTiles. They are also ideal for rehabilitating old slabs where height is an issue. PaverTiles are available in all of Pine Hall Brick's popular Paver colors and textures but see our price list for stock options.

## North Carolina & Georgia PaverTiles

Size: All PaverTiles are 1/2" thick. Available in 4x8, Modular and 2-1/4" x 8"

Available Styles: Courtyard, Pathway, Rumbled and Old School 8's

Packaging: 30 Pieces/Strap—45 lbs/Strap