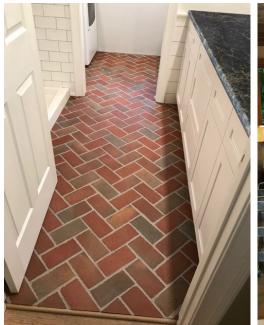

PaverTiles are 1/2" thin brick tiles that install like traditional ceramic or porcelain tile. Kitchens, sunrooms, mudrooms and wine cellars are just a few locations that can be transformed with PaverTiles. They are also ideal for rehabilitating old slabs where height is an issue. PaverTiles are available in all of Pine Hall Brick's popular Paver colors and textures but see our price list for stock options.

## North Carolina & Georgia PaverTiles

Size: All PaverTiles are 1/2" thick. Available in 4x8, Modular and 2-1/4" x 8"

Available Styles: Courtyard, Pathway, Rumbled and Old School 8's

Packaging: 30 Pieces/Strap—45 lbs/Strap