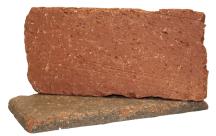

PaverTiles are 1/2" thin brick tiles that install like traditional ceramic or porcelain tile. Kitchens, sunrooms, mudrooms and wine cellars are just a few locations that can be transformed with PaverTiles. They are also ideal for rehabilitating old slabs where height is an issue. PaverTiles are available in all of Pine Hall Brick's popular Paver colors and textures but see our price list for stock options.

## North Carolina & Georgia PaverTiles

Size: All PaverTiles are 1/2" thick. Available in 4x8, Modular and 2-1/4" x 8"

Available Styles: Courtyard, Pathway, Rumbled and Old School 8's

Packaging: 30 Pieces/Strap—45 lbs/Strap