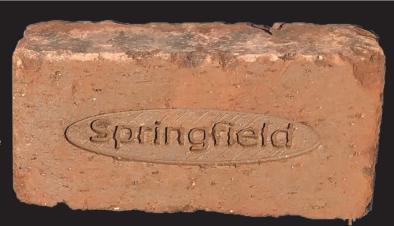

## **CITIES & TOWNS**

Choose your custom stamp or we will help you design one

## STAMPED PAVER **PROGRAM**

Make your project one of a kind with Pine Hall Brick's new stamped pavers. We will work with you to design a custom stamp just for your project. A town name, college logo, or amusement park character are just a few of the possibilities we offer. Our state of the art equipment is designed to stamp 1/9th or 1/18th of the pavers, and we can also offer custom ratios. This program is offered on all our North Carolina manufactured pavers.