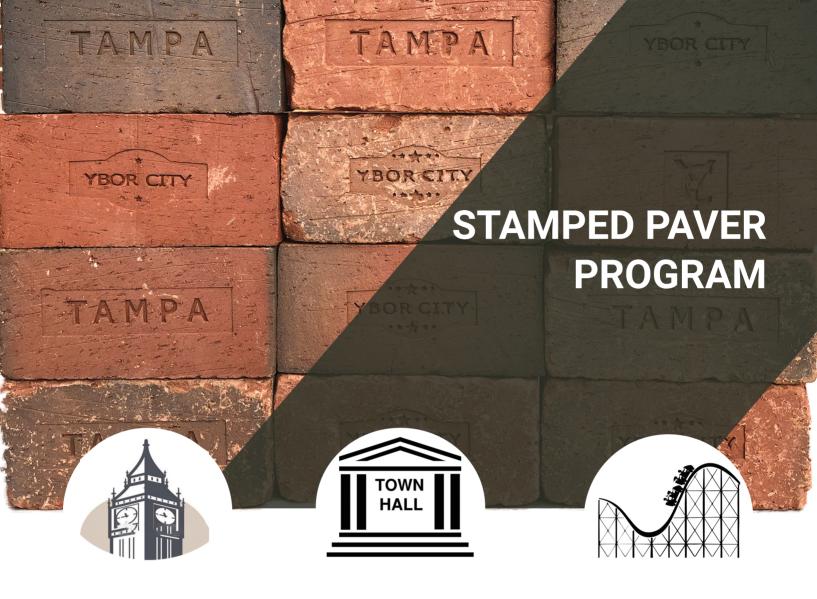

## **CITIES & TOWNS**

Choose your custom stamp or we will help you design one

## **AMUSEMENT PARKS**

Available in all our North Carolina colors-Rumbled, Square Edge, English Edge.

## STAMPED PAVER **PROGRAM**

Make your project one of a kind with Pine Hall Brick's new stamped pavers. We will work with you to design a custom stamp just for your project. A town name, college logo, or amusement park character are just a few of the possibilities we offer. Our state of the art equipment is designed to stamp 1/9th or 1/18th of the pavers, and we can also offer custom ratios. This program is offered on all our North Carolina manufactured pavers.