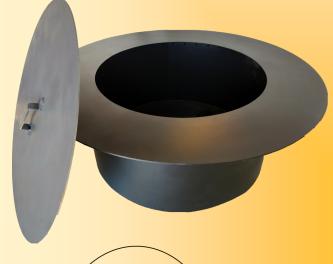

# Lo-Smoke Fire Pit Insert

#### **Features**

- Reduces smoke generated from wood burning
- Insert opening is 22" diameter
- Accommodates pits having a 28" to 33" inside diameter
- Drain holes prevent standing water and promote airflow
- Offered in black steel or stainless steel
- Lid included with insert