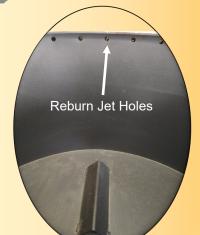

#### **Features**

- Reduces smoke generated from wood burning
- Insert opening is 22" diameter
- Accommodates pits having a 28" to 33" inside diameter
- Drain holes prevent standing water and promote airflow
- Offered in black steel or stainless steel
- Lid included with insert