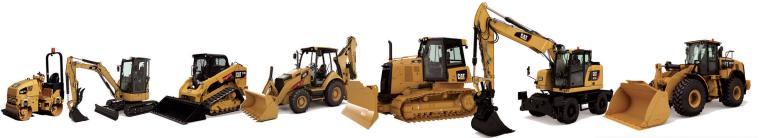

## LARGE INVENTORY OF CAT EQUIPMENT

| a Waight D | ia Donth |
|------------|----------|

| Model     | HP  | <b>Operating Weight</b> | Dig Depth |
|-----------|-----|-------------------------|-----------|
| 420/420IT | 93  | 24,251 lbs              | 14'4"     |
| 430/430IT | 108 | 24,251 lbs              | 15'5"     |
| 450       | 124 | 27,115 lbs              | 17'3"     |