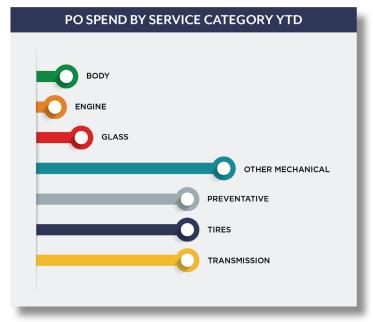

## **EXPERT FLEET**MANAGEMENT

## MANAGE YOUR FLEET, YOUR WAY

Leasing Associates offers a system that helps clients manage their medium to large fleet of passenger cars and light trucks. We professionally maintain your fleet by collecting information on your vehicles. This allows us to make informed decisions on the best ways to handle them. We also make sure you approve of any large repairs, so nothing is completed without your consent.



## **EVERYTHING YOUR FLEET NEEDS**

- Clear Reporting and Tracking Capabilities
- Preventive Maintenance Monitoring
- Centralized Database for Vehicle Repair and Maintenance History

- User-Friendly, Customizable, Cloud-Based Interface
- Warranties Tracked for Parts and Vehicles
- Vehicle Lifecycle and Fuel Use Management