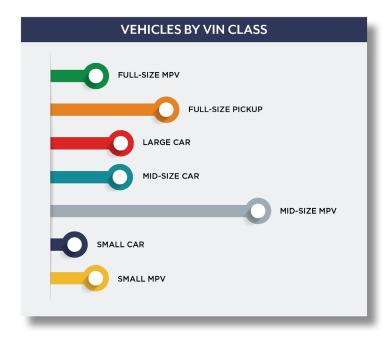

## **EXPERT FLEET**MANAGEMENT

## MANAGE YOUR FLEET, YOUR WAY

Leasing Associates offers a system that helps clients manage their medium to large fleet of passenger cars and light trucks. We professionally maintain your fleet by collecting information on your vehicles. This allows us to make informed decisions on the best ways to handle them. We also make sure you approve of any large repairs, so nothing is completed without your consent.



## **EVERYTHING YOUR FLEET NEEDS**

- Clear Reporting and Tracking Capabilities
- Preventive Maintenance Monitoring
- Centralized Database for Vehicle Repair and Maintenance History

- User-Friendly, Customizable, Cloud-Based Interface
- Warranties Tracked for Parts and Vehicles
- Vehicle Lifecycle and Fuel Use Management