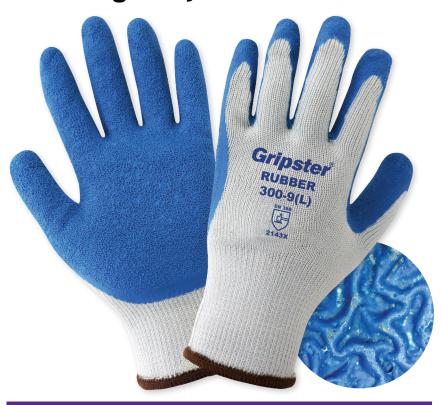

#### **DESCRIPTION**

This seamless glove features a 10-gauge poly/cotton shell. The shell is enhanced by a etched finish rubber dipped palm and knit wrist, which provides wrist support and prevents gloves from slipping off during use.

#### **FEATURES**

- Puncture-resistant, etched-rubber palm retains flexibility and grip in low temperatures
- · 10-gauge poly/cotton shell offers comfort and flexibility
- · Knit wrist cuff offers users a secure, comfortable fit and prevents gloves from slipping off during use
- EN 388 Levels: 2143X

## **SPECIFICATIONS**

| SHELL            | GAUGE    | SHELL COLOR | COATING TYPE | COATING COLOR | COATING | CUFF       | FINISH | EN 388 LEVELS |
|------------------|----------|-------------|--------------|---------------|---------|------------|--------|---------------|
| Polyester/Cotton | 10-Gauge | Gray        | Palm         | Blue          | Rubber  | Knit Wrist | Etched | 2143X         |