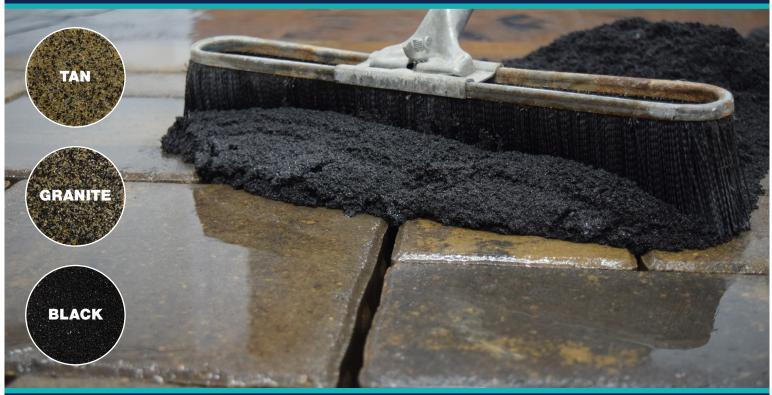

## APPLICATIONS

- Concrete/Clay Pavers
- Wetcast

- Patios
- vetcast
- Walkways
- Natural Stone
- Pool Decks

- Terracotta
- Hybrid or traditional base installs
- Installations with HexaBase<sup>™</sup> and other base replacement systems