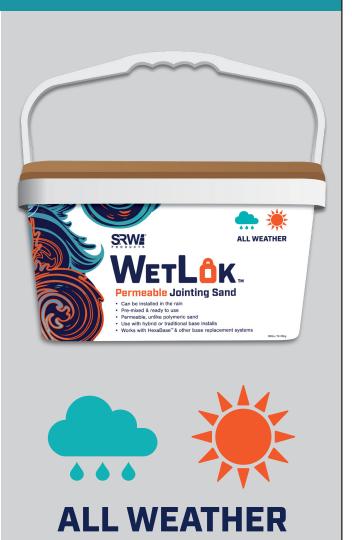

## **BENEFITS**

- Can be installed in the rain
- Pre-mixed and ready to use
- Use for joints 3/16" 5" (0.48 12.7cm) ►
- Permeable and allows water to escape, unlike polymeric sand
- Use with hybrid or traditional base
- Safe from freezing weather after installed
- 12-month shelf life

- Can keep unused product for future use
- Easy to use, simply brush into joints and compact with water
- Eco friendly
- Packaging is 100% recyclable
- Resists weeds and plant growth
- Easy to clean

Solid Solutions for Better Hardscapes