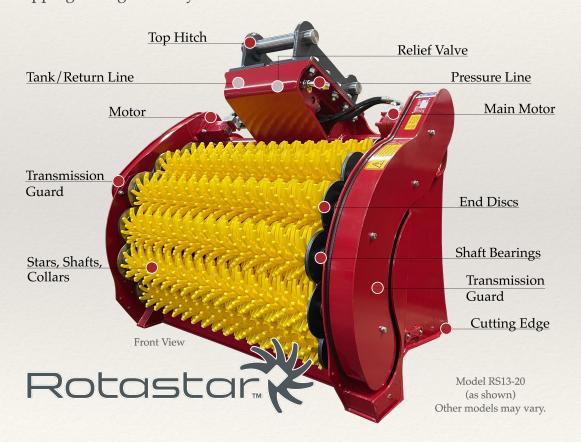

## ROTASTAR SCREENING

The **Rotastar** is an excavator-mounted screening bucket designed to screen wet or dry topsoil, turf, roots, waste, gypsum, and more, by using flexible polyurethane stars mounted on shafts. The shafts rotate using a simple heavy-duty chain drive system. This product has low hydraulic requirements with a *single-direction* motor(s) system, no case line required, and only a one-way hammer circuit. The Rotastar does not pinch, pull, or crush material which results in complete separation. Fragment output size is <sup>3</sup>/<sub>4</sub>" (+/-). Optional polyurethane collars can be added in-between stars to reduce output size further. The Rotastar is compact and easy to transport giving you great jobsite access. Conventional excavating costs of loading, transporting, and tipping are significantly reduced.