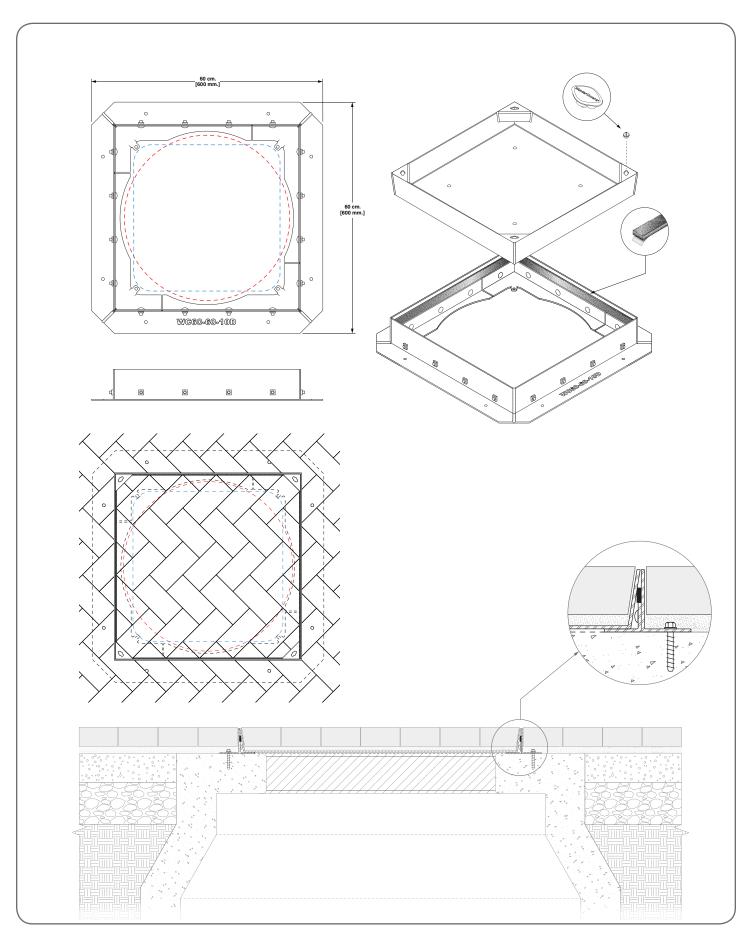

## **Paver Style**

Designed to accept a wide range of bricks, stone, interlocking pavers or tile.

- Glavanized or Stanless Steel
- 27 Frame Sizes & 6 Tray Depths
- Multi-Cover Versions Available
- H15 thru HS25 Load Ratings

- 27 Frame Sizes & 6 Tray Depths
- Multi-Cover Versions Available
- H15 thru HS25 Load Ratings