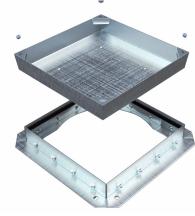

## **Paver Style**

Designed to accept a wide range of bricks, stone, interlocking pavers or tile.

- Glavanized or Stanless Steel
- 27 Frame Sizes & 6 Tray Depths
- Multi-Cover Versions Available
- H15 thru HS25 Load Ratings

- 27 Frame Sizes & 6 Tray Depths
- Multi-Cover Versions Available
- H15 thru HS25 Load Ratings