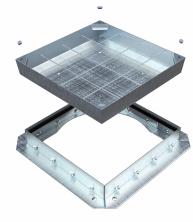

## **Paver Style**

Designed to accept a wide range of bricks, stone, interlocking pavers or tile.

- Glavanized or Stanless Steel
- 27 Frame Sizes & 6 Tray Depths
- Multi-Cover Versions Available
- H15 thru HS25 Load Ratings

- 27 Frame Sizes & 6 Tray Depths
- Multi-Cover Versions Available
- H15 thru HS25 Load Ratings