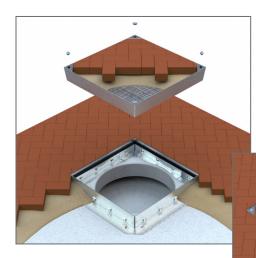

## **Paver Style**

Designed to accept a wide range of bricks, stone, interlocking pavers or tile.

- Glavanized or Stanless Steel
- 27 Frame Sizes & 6 Tray Depths
- Multi-Cover Versions Available
- H15 thru HS25 Load Ratings

- 27 Frame Sizes & 6 Tray Depths
- Multi-Cover Versions Available
- H15 thru HS25 Load Ratings