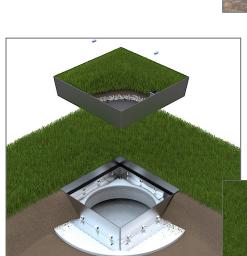

## **Sod Style** (or Artificial Turf)

Deep recessed tray design supports a base layer of gravel for drainage and enough soil for healthy root growth.

- Glavanized or Stanless Steel
- 27 Frame Sizes & 6 Tray Depths
- Multi-Cover Versions Available
- H15 thru HS25 Load Ratings