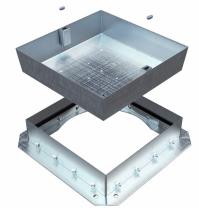

## **Paver Style**

Designed to accept a wide range of bricks, stone, interlocking pavers or tile.

- Glavanized or Stanless Steel
- 27 Frame Sizes & 6 Tray Depths
- Multi-Cover Versions Available
- H15 thru HS25 Load Ratings

- 27 Frame Sizes & 6 Tray Depths
- Multi-Cover Versions Available
- H15 thru HS25 Load Ratings