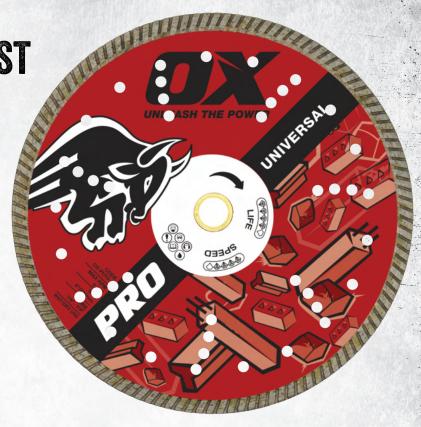

## UNIVERSAL SUPERFAST DIAMOND BLADE

The OX PU10 award winning professional Series blade is guaranteed to cut granite, natural stone, clay products, engineering bricks, metal, concrete products and all building materials. Designed for safety, while providing smoother quieter cuts, the reinforced center plate helps to reduce vibration while increasing user comfort. The ox professional Series diamond blades are simply the best value for money available in this sector, giving performance you would associate with a professional product at a price that has revolutionized the market. The PU10 blade is designed to work with angle grinders, circular saws, power saws and Tile saws. And there's no need to change blades when making a cut, because this blade is guaranteed to cut all materials on the jobsite.