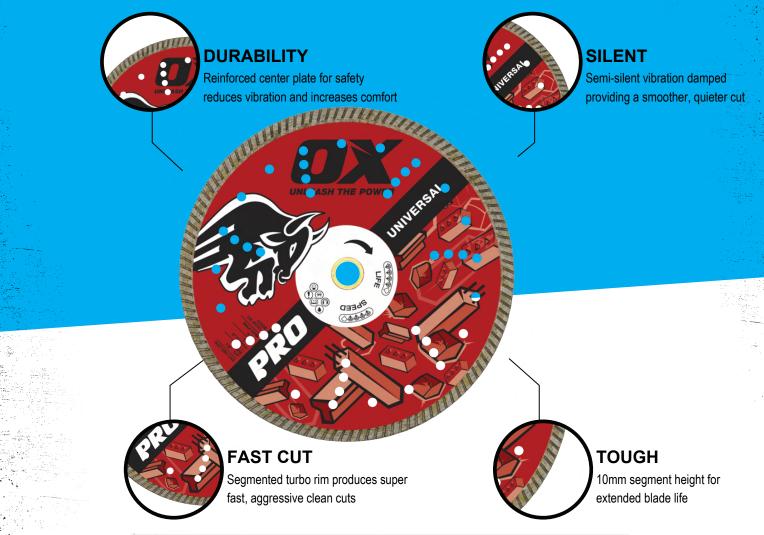

## UNIVERSAL SUPERFAST DIAMOND BLADE

The OX PU10 award winning professional Series blade is guaranteed to cut granite, natural stone, clay products, engineering bricks, metal, concrete products and all building materials. Designed for safety, while providing smoother quieter cuts, the reinforced center plate helps to reduce vibration while increasing user comfort. The ox professional Series diamond blades are simply the best value for money available in this sector, giving performance you would associate with a professional product at a price that has revolutionized the market. The PU10 blade is designed to work with angle grinders, circular saws, power saws and Tile saws. And there's no need to change blades when making a cut, because this blade is guaranteed to cut all materials on the jobsite.