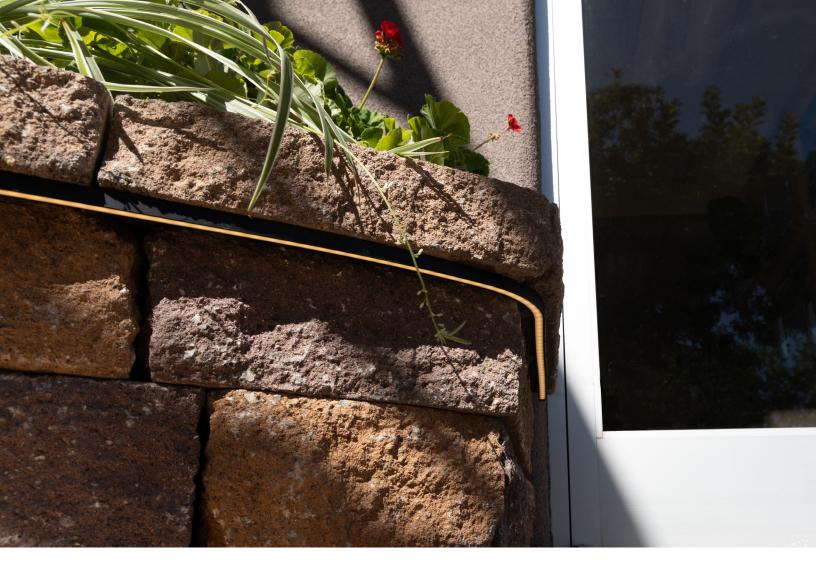

## **BRILLIANCE WAVE STRIP LIGHT**

PERFECT FOR ACCENT LIGHTING WITH A RADIUS

Use for Rounded or Curved Applications with a Radius UL Certified E487030

Accessories Available for Various Installations

For more information on the Wave Strip Light, visit: brillianceled.com/wave-strip-light