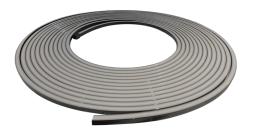

## **LED Strip Light for Indoor and Outdoor Use**

Can be Directly Connected to New or Existing 8-16 VAC Landscape Lighting Systems

Available in 2700K

Available in 65.62 ft reels (20 Meters)

Dimmable with Brilliance Dimmer and Most Magnetic Transformers

Use for Rounded or Curved Applications with a Radius UL Certified E487030

Accessories Available for Various Installations

For more information on the Wave Strip Light, visit: brillianceled.com/wave-strip-light