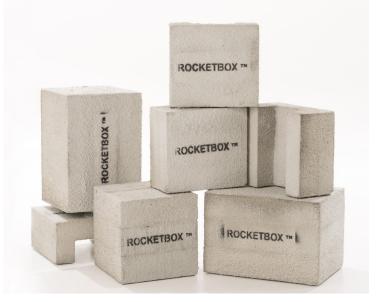

CALEB KING 603.520.1175 TheRocketBox.com

The cement block, reimagined.

ROCKETBOX<sup>™</sup> is a light-weight, structural, project ready, masonry unit designed to speed up core work for your veneer project.

ROCKETBOX<sup>™</sup> is a closed cellular, glass core masonry unit with a project ready scratch coat.

Holds 228 PSI Non-combustible rating of 1350° F

Water-proof

Rot proof

Vermin resistant

No warp

Ready for a variety of veneer products

Field adaptable

Light-weight

Structural