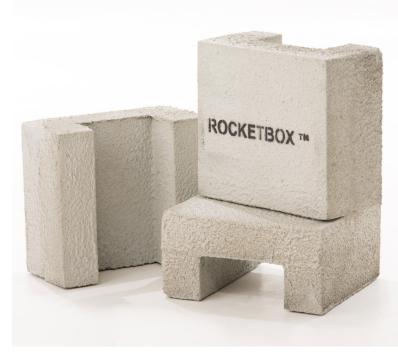

## We Make Masonry, Faster.

Available in a variety of standard shapes and customizable for special orders!

Small "U".....\$150 13"x12"x6.5" finished with thin stone 16"x16"

Big "U".....\$200 15"x12"x7.5" finished with thin stone 18"x18"

Big Block.....\$215 18"x12"x12"

Small Block.....\$200 12"x12"x12"

6"x 6" post bracket.....\$ 30

4"x 4" post bracket.....\$ 30

Make your next veneer project lighter and faster! Place an order today. Don't see what you need here? Call us to discuss options.