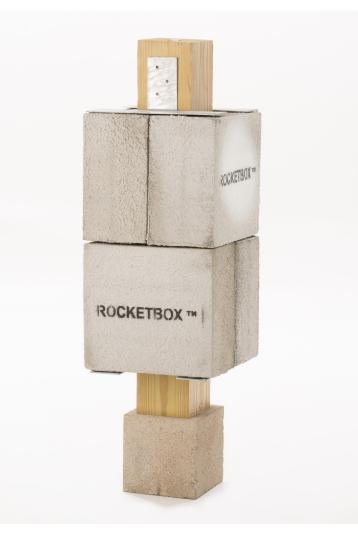

Depending on climate and project conditions, a concrete footing is not always required. ROCKETBOX<sup>™</sup> can be set directly on a compacted base of aggregate, concrete, wood, and more. Or, use our signature column bracket that requires no footing.

Big Block.....\$215 18"x12"x12"

Small Block.....\$200 12"x12"x12"

6"x 6" post bracket.....\$ 30

4"x 4" post bracket.....\$ 30

Make your next veneer project lighter and faster! Place an order today. Don't see what you need here? Call us to discuss options.