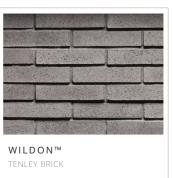

## INTRODUCING TENLEY BRICK™

Developed in close collaboration with a community of architects, designers, and builders, Tenley Brick enhances the clean-cut shape of a linear brick with contemporary colorways for unparalleled versatility in a broad range of applications. This profile boasts simple, slender, lengths and natural textural details with defined edges.

This profile can be installed using a drystack technique or a grouted finish.

A variety of neutral color gradients incorporate subtle tonal transitions for an expressive aesthetic that feels both contemporary and organic.