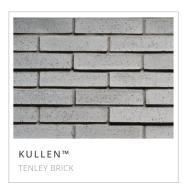

## INTRODUCING TENLEY BRICK™

Developed in close collaboration with a community of architects, designers, and builders, Tenley Brick enhances the clean-cut shape of a linear brick with contemporary colorways for unparalleled versatility in a broad range of applications. This profile boasts simple, slender, lengths and natural textural details with defined edges.

In contrast to more tumbled rock surfaces that call back to the old-world haracter of more traditional structures, the clean lines of Tenley Brick are intricately fashioned for more contemporary applications, drawing attention to the horizontal and vertical layout along the wall. Its sleek silhouette provides specifiers with dynamic potential, to explore unique bond and patterning options.

This profile can be installed using a drystack technique or a grouted finish.

A variety of neutral color gradients incorporate subtle tonal transitions for an expressive aesthetic that feels both contemporary and organic.