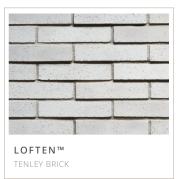

## INTRODUCING TENLEY BRICK™

Developed in close collaboration with a community of architects, designers, and builders, Tenley Brick enhances the clean-cut shape of a linear brick with contemporary colorways for unparalleled versatility in a broad range of applications. This profile boasts simple, slender, lengths and natural textural details with defined edges.

In contrast to more tumbled rock surfaces that call back to the old-world haracter of more traditional structures, the clean lines of Tenley Brick are intricately fashioned for more contemporary applications, drawing attention to the horizontal and vertical layout along the wall. Its sleek silhouette provides specifiers with dynamic potential, to explore unique bond and patterning options.

This profile can be installed using a drystack technique or a grouted finish.

A variety of neutral color gradients incorporate subtle tonal transitions for an expressive aesthetic that feels both contemporary and organic.