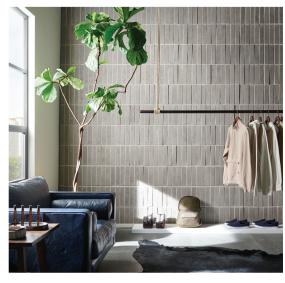

## INTRODUCING TENLEY BRICK™

Developed in close collaboration with a community of architects, designers, and builders, Tenley Brick enhances the clean-cut shape of a linear brick with contemporary colorways for unparalleled versatility in a broad range of applications. This profile boasts simple, slender, lengths and natural textural details with defined edges.

In contrast to more tumbled rock surfaces that call back to the old-world haracter of more traditional structures, the clean lines of Tenley Brick are intricately fashioned for more contemporary applications, drawing attention to the horizontal and vertical layout along the wall. Its sleek silhouette provides specifiers with dynamic potential, to explore unique bond and patterning options.

This profile can be installed using a drystack technique or a grouted finish.

A variety of neutral color gradients incorporate subtle tonal transitions for an expressive aesthetic that feels both contemporary and organic.