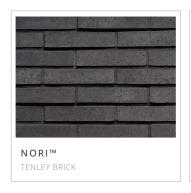

## INTRODUCING TENLEY BRICK™

Developed in close collaboration with a community of architects, designers, and builders, Tenley Brick enhances the clean-cut shape of a linear brick with contemporary colorways for unparalleled versatility in a broad range of applications. This profile boasts simple, slender, lengths and natural textural details with defined edges.

This profile can be installed using a drystack technique or a grouted finish.

A variety of neutral color gradients incorporate subtle tonal transitions for an expressive aesthetic that feels both contemporary and organic.