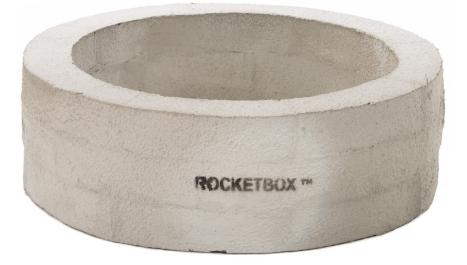

ROCKETBOX<sup>™</sup> is perfect for pros and do-it-yourselfers alike who want columns, firepits, outdoor kitchens, and more.

Suppliers, create a firepit kit that can be installed in a day! Dressing up a porch or entryway with columns? ROCKETBOX<sup>™</sup> makes it easy with column wraps and our signature brackets that require no footing.

Depending on project conditions, a concrete footing is not always required. ROCKETBOX<sup>™</sup> is rot proof and can be set directly on a compacted base.