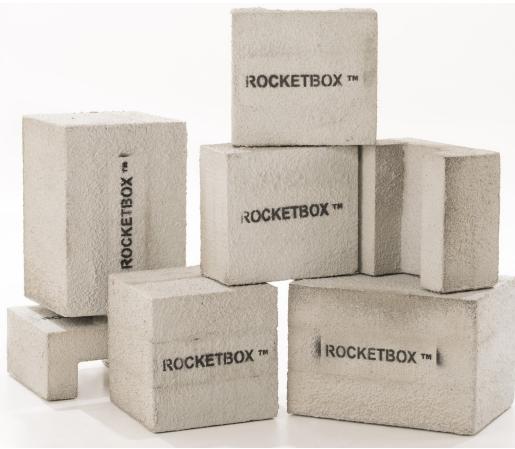

## We Make Masonry, Faster.

ROCKETBOX<sup>™</sup> is a closed cellular, glass core masonry unit with a project ready scratch coat.

Available in a variety of standard shapes and customizable for special orders!