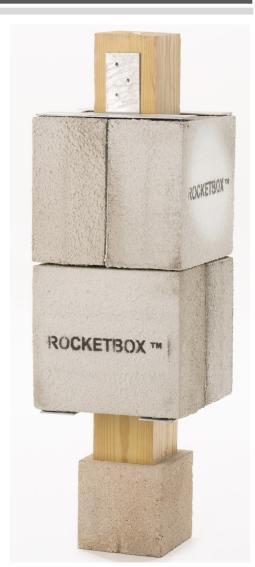

ROCKETBOX<sup>™</sup> is perfect for pros and do-it-yourselfers alike who want columns, firepits, outdoor kitchens, and more.

Suppliers, create a firepit kit that can be installed in a day! Dressing up a porch or entryway with columns? ROCKETBOX<sup>™</sup> makes it easy with column wraps and our signature brackets that require no footing.