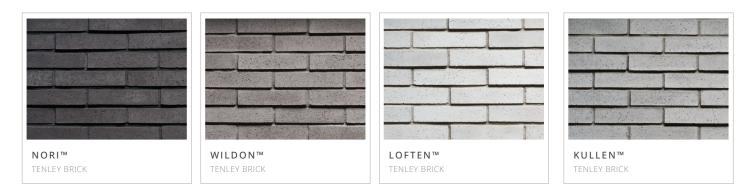

This profile can be installed using a drystack technique or a grouted finish.

A variety of neutral color gradients incorporate subtle tonal transitions for an expressive aesthetic that feels both contemporary and organic.

## FIND MORE INFORMATION

Contact me for more information about our product portfolio, project support, and planning resources.

Learn more at <u>www.culturedstone.com.</u>

Similar to natural stone, variations in color and texture are celebrated characteristics of the product.