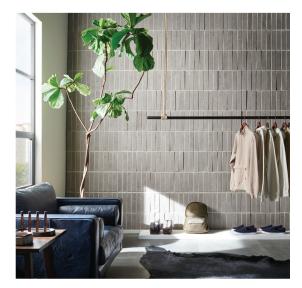

## INTRODUCING TENLEY BRICK™

Developed in close collaboration with a community of architects, designers, and builders, Tenley Brick enhances the clean-cut shape of a linear brick with contemporary colorways for unparalleled versatility in a broad range of applications. This profile boasts simple, slender, lengths and natural textural details with defined edges.

In contrast to more tumbled rock surfaces that call back to the old-world character of more traditional structures, the clean lines of Tenley Brick are intricately fashioned for more contemporary applications, drawing attention to the horizontal and vertical layout along the wall. Its sleek silhouette provides specifi ers with dynamic potential, to explore unique bond and patterning options.

This profile can be installed using a drystack technique or a grouted finish.

A variety of neutral color gradients incorporate subtle tonal transitions for an expressive aesthetic that feels both contemporary and organic.