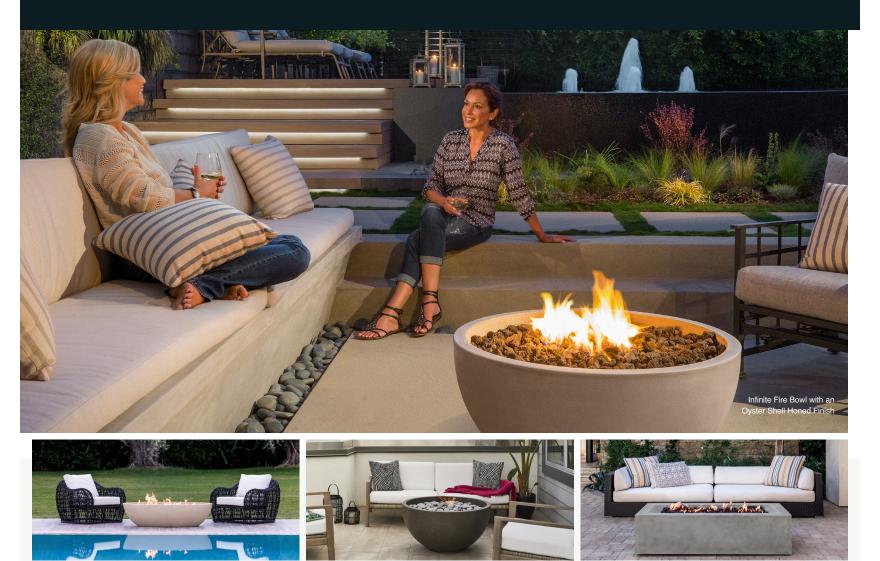

## Create an Irrestistable Outdoor Retreat

Our Artisan Fire Bowls bring a heightened level of design and elegance to any outdoor space. Made from strong, glass-fiber reinforced concrete, each bowl is hand-sanded through a four-step finishing process. The innovative brass burner systems use half the fuel of conventional fire rings and produce higher flames and a brighter appearance.