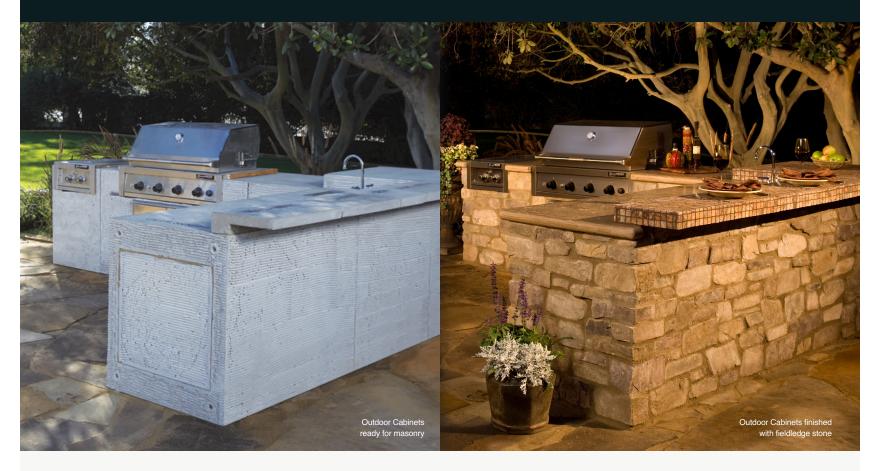

## Elegant Solutions for Luxurious Outdoor Spaces.

Kindred Outdoors + Surrounds has redefined how to build outdoor living spaces with a collection of strong, yet lightweight building blocks. The blocks quickly assemble into custom barbecue islands, fireplaces, fire pits and more – ready to be dressed with stone or brick within hours.