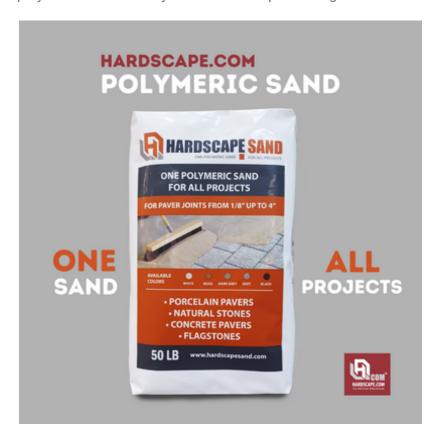

## Hardscape.com Products Showcase NEH 2023 Booth #834

1. NAME: <u>Hardscape.com Polymeric Sand</u>

Link: https://hardscape.com/polymeric-sand/hardscape-polymeric-sand

**Description:** 

The **Hardscape.com Polymeric Sand** is an all-purpose sand designed to meet the needs of Contractors who are looking for a High Performance solution sand for all types of pavers.

Hardscape.com Polymeric Sand is a unique mixture of polymer binders and calibrated crushed stones such as granites and Quartz available in **White, Beige, Grey, Dark Grey, and Black colors**. Once Hardscape Polymeric Sand sets, it becomes very firm and locks between the porcelain tile joints while still retaining flexibility and providing a long-lasting, durable jointing material. Hardscape.com Polymeric Sand is recommended for a variety of pedestrian and vehicular uses including pool decks, patios, footpaths, etc.

Our polymeric sand is no-hazing and works with Porcelain Pavers, Natural Stones, Concrete Pavers, Flagstones, and more without the fear of over watering because we go heavy on our polymers. Conveniently available in 50 pound bags.