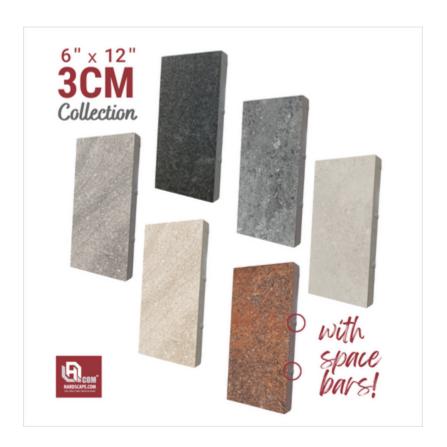

## 2. NAME: 6"x12" 3CM Collection with Space Bars

Link: <a href="https://rb.gy/j11tws">https://rb.gy/j11tws</a>

## **Description:**

The 3CM 6" x 12" Porcelain Pavers with SMART SPACER TECHNOLOGY, Collection is perfect for driveways, patios, gardens, and outdoor areas! **This line of products includes in-body spacers** that determine the specific joint minimum to adopt for a successful dry lay system, making the installation process much faster. No need for the plastic spacers, these come built in.

**Available in 6 colors:** Basalt, Coralina Grey, Coralina Ivory, Pietra Lavica Grey, Pietra Lavica Sand and Porfido.

3. NAME: 24"x36" 2CM Collection

Link: <a href="https://rb.gy/nwoghn">https://rb.gy/nwoghn</a>