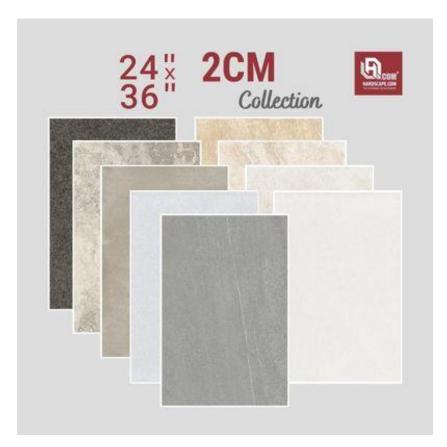

**Available in 6 colors:** Basalt, Coralina Grey, Coralina Ivory, Pietra Lavica Grey, Pietra Lavica Sand and Porfido.

3. NAME: 24"x36" 2CM Collection

Link: <a href="https://rb.gy/nwoghn">https://rb.gy/nwoghn</a>

**Description:** 

24" x 36" is becoming a very popular size bringing a larger look to Pool Decks and Patios alike. We gathered our all-time-favorite Designs from other sizes to combine a full-color spectrum line available in multiple shapes, that will give a fresh and modern look for any outdoor project!

Our 2CM 24" x 36" Porcelain Pavers Collection is **available in 9 colors**: Quartz Beige, Basalt Black, Diana Imperial, Tuscany Silver, Beach Beige, Sandstone Grey, Snow White, Light Grey, and Pietra Di Vals.