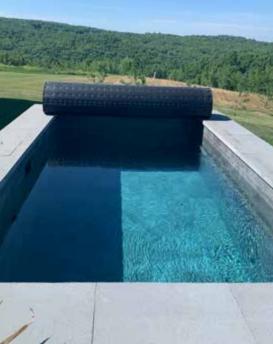

SiZe Select the size that fits your needs and design best.

Bench Choose your interior step choice from these elegant options.

Covers We offer three cover choices that meet the ASTM F-1346 safety code.