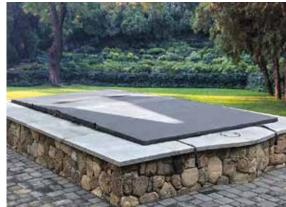

SiZe Select the size that fits your needs and design best.

Bench Choose your interior step choice from these elegant options.

Covers We offer three cover choices that meet the ASTM F-1346 safety code.