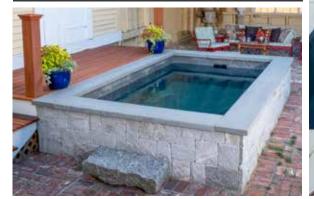

## Beautiful, Customizable Appearance

With their sleek design and materials inspired by nature, Soake Pools blend seamlessly with the beauty of any outdoor space and add a design focal point. Plus, Soake Pools offers a variety of custom tile choices for the inside of your pool, and any exposed outer walls can be finished by local landscaper or pool builder with stone, slate, tile, or any material you choose—for just the look you want.

Soake Pools can be installed at any level: flush with grade, partially raised, or fully above ground.