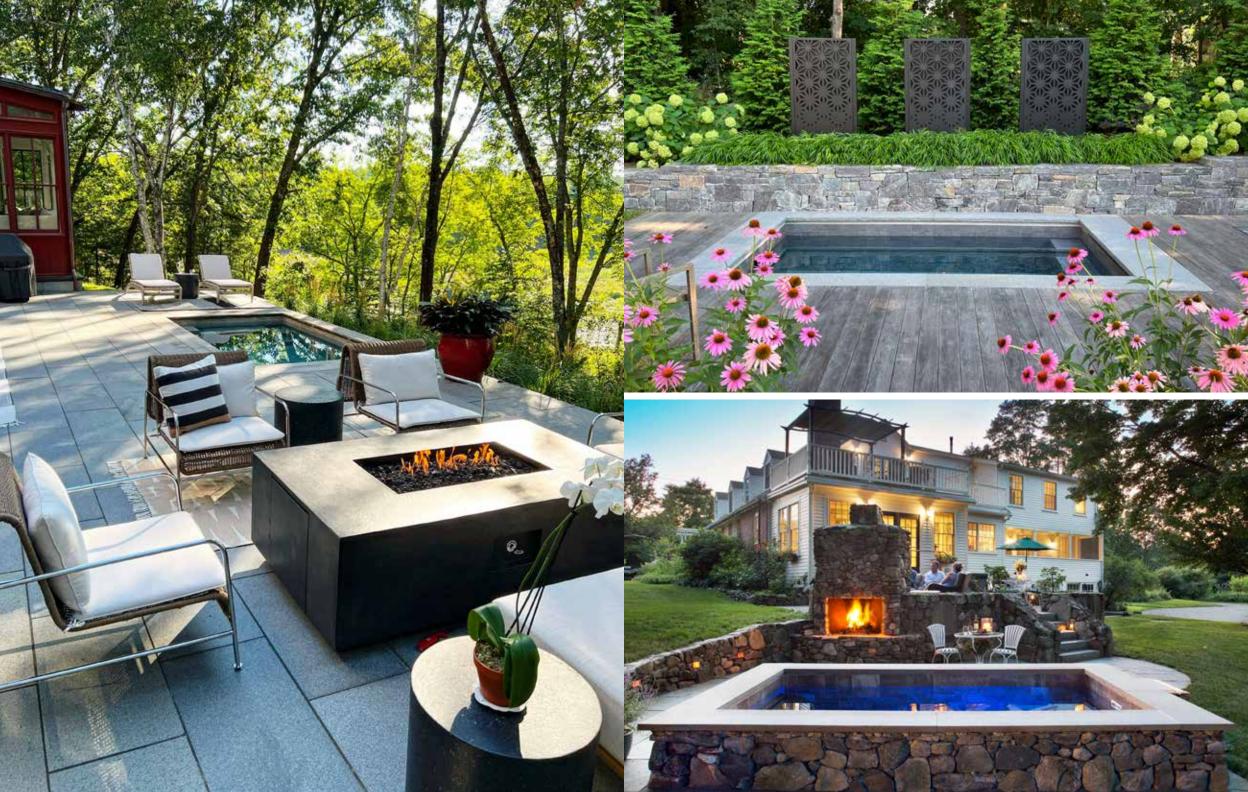

### Expand Your Living Space to the Outdoors

Transform any size yard into an outdoor living room and spend more time outside. Soake Pools fit into any landscape design, whether it is a large or a small area. Our modest price point consumes less of your budget, leaving more to spend on additional features, like firepits and outdoor kitchens.

#### Waterfalls Add movement and sound to your Soake Pool with a waterfall.