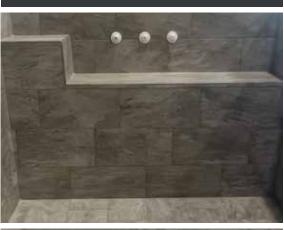

SiZe Select the size that fits your needs and design best.

Bench Choose your interior step choice from these elegant options.

Covers We offer three cover choices that meet the ASTM F-1346 safety code.