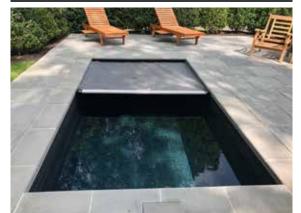

SiZe Select the size that fits your needs and design best.

Bench Choose your interior step choice from these elegant options.

Covers We offer three cover choices that meet the ASTM F-1346 safety code.