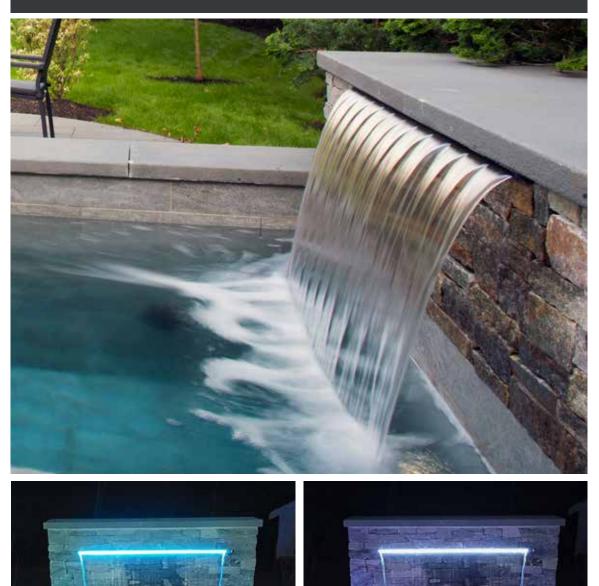

rdable financing, such as small loans. Their goal is to empower people in need with these life-changing resources—giving women and children hope, communities health, and families a bright future.







SiZe Select the size that fits your needs and design best.



Bench Choose your interior step choice from these elegant options.







Covers We offer three cover choices that meet the ASTM F-1346 safety code.







#### Equipment

Every Soake Pool comes with a state-of-the-art Jandy equipment system that includes automation, variable speed pump, cartridge filter, salt chlorine generator and LED color changing light. Heaters optional.

Our clients can control their pools from their smart phones from anywhere!



#### Waterfalls Add movement and sound to your Soake Pool with a waterfall.





#### White/Ivory Tiles

Ex. Aspire Blanc, Dignitary Luminary White, Delegate Off-White, Creativo Ivory









#### Medium Grey Tiles

Ex. Diplomacy Light Grey, Diplomacy Medium Grey, Aspire Gris, Delegate Light Grey, Creativo Greige, Ambassdor Jet Setter Dusk





#### Dark Grey Tiles

Ex. Delegate Dark Grey, Creativo Carbon, Ambassador Voyager Black, River Marble Smoky River, Aspire Plomb









#### Black Tiles

Ex. Diplomacy Dark Grey, Delegate Black, Dignitary Governor Black, Aspire Noir







Soake® Pools are revolutionary, space-saving pools that combine the best of a pool and a hot tub, install in just days, and provide year-round enjoyment.

soakepools.com