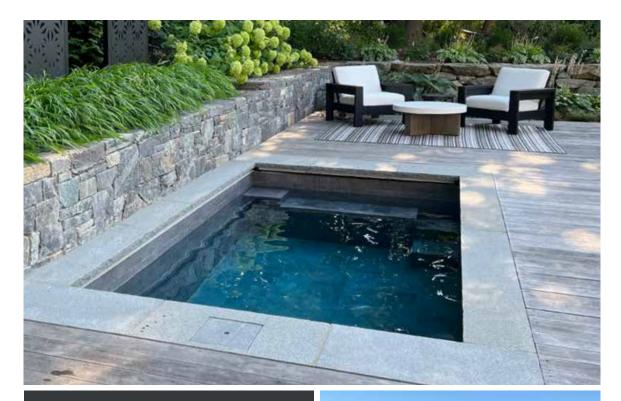

## Beautiful, Customizable Appearance

With their sleek design and materials inspired by nature, Soake Pools blend seamlessly with the beauty of any outdoor space and add a design focal point. Plus, Soake Pools offers a variety of custom tile choices for the inside of your pool, and any exposed outer walls can be finished by local landscaper or pool builder with stone, slate, tile, or any material you choose—for just the look you want.

Soake Pools can be installed at any level: flush with grade, partially raised, or fully above ground.

### Expand Your Living Space to the Outdoors

Transform any size yard into an outdoor living room and spend more time outside. Soake Pools fit into any landscape design, whether it is a large or a small area. Our modest price point consumes less of your budget, leaving more to spend on additional features, like firepits and outdoor kitchens.