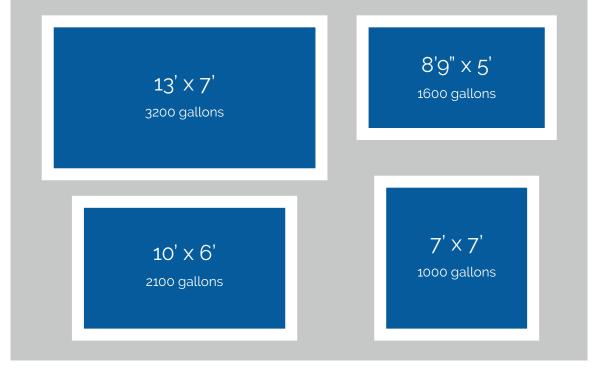

SiZe Select the size that fits your needs and design best.

Bench Choose your interior step choice from these elegant options.

Covers We offer three cover choices that meet the ASTM F-1346 safety code.