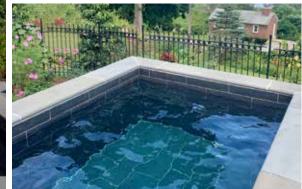

## Beautiful, Customizable Appearance

With their sleek design and materials inspired by nature, Soake Pools blend seamlessly with the beauty of any outdoor space and add a design focal point. Plus, Soake Pools offers a variety of custom tile choices for the inside of your pool, and any exposed outer walls can be finished by local landscaper or pool builder with stone, slate, tile, or any material you choose—for just the look you want.

Soake Pools can be installed at any level: flush with grade, partially raised, or fully above ground.