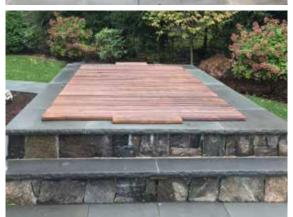

SiZe Select the size that fits your needs and design best.

Bench Choose your interior step choice from these elegant options.

Covers We offer three cover choices that meet the ASTM F-1346 safety code.