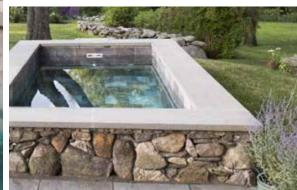

## Beautiful, Customizable Appearance

With their sleek design and materials inspired by nature, Soake Pools blend seamlessly with the beauty of any outdoor space and add a design focal point. Plus, Soake Pools offers a variety of custom tile choices for the inside of your pool, and any exposed outer walls can be finished by local landscaper or pool builder with stone, slate, tile, or any material you choose—for just the look you want.

Soake Pools can be installed at any level: flush with grade, partially raised, or fully above ground.