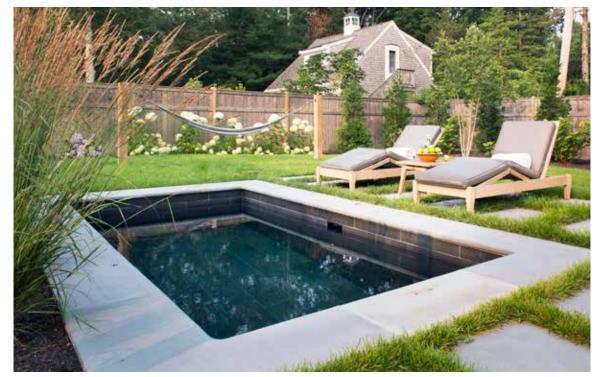

## Beautiful, Customizable Appearance

With their sleek design and materials inspired by nature, Soake Pools blend seamlessly with the beauty of any outdoor space and add a design focal point. Plus, Soake Pools offers a variety of custom tile choices for the inside of your pool, and any exposed outer walls can be finished by local landscaper or pool builder with stone, slate, tile, or any material you choose—for just the look you want.

Soake Pools can be installed at any level: flush with grade, partially raised, or fully above ground.

### Expand Your Living Space to the Outdoors

Transform any size yard into an outdoor living room and spend more time outside. Soake Pools fit into any landscape design, whether it is a large or a small area. Our modest price point consumes less of your budget, leaving more to spend on additional features, like firepits and outdoor kitchens.