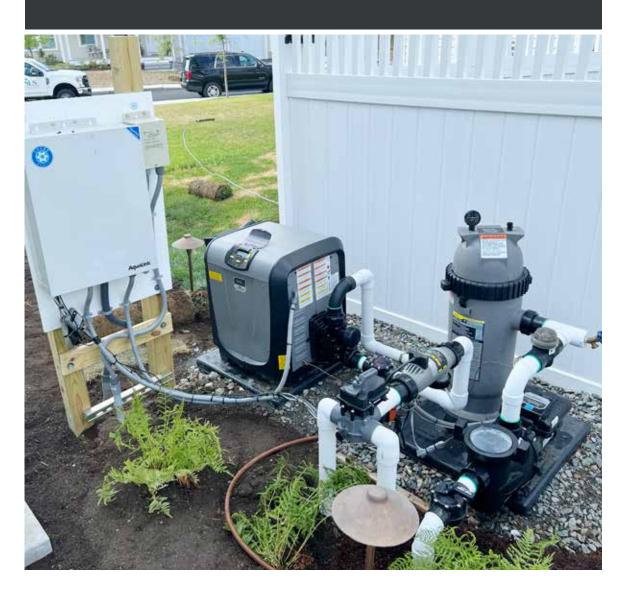

#### Equipment

Every Soake Pool comes with a state-of-the-art Jandy equipment system that includes automation, variable speed pump, cartridge filter, salt chlorine generator and LED color changing light. Heaters optional.

Our clients can control their pools from their smart phones from anywhere!