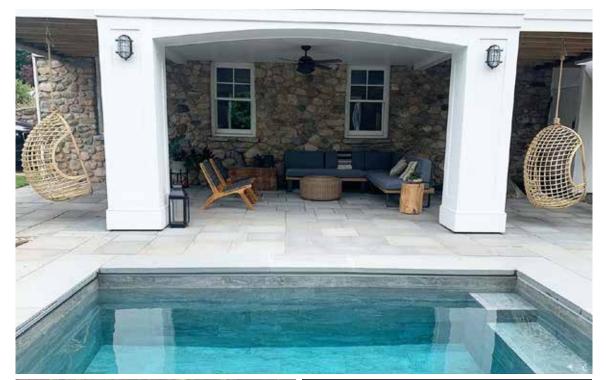

## Beautiful, Customizable Appearance

With their sleek design and materials inspired by nature, Soake Pools blend seamlessly with the beauty of any outdoor space and add a design focal point. Plus, Soake Pools offers a variety of custom tile choices for the inside of your pool, and any exposed outer walls can be finished by local landscaper or pool builder with stone, slate, tile, or any material you choose—for just the look you want.

### Expand Your Living Space to the Outdoors

Transform any size yard into an outdoor living room and spend more time outside. Soake Pools fit into any landscape design, whether it is a large or a small area. Our modest price point consumes less of your budget, leaving more to spend on additional features, like firepits and outdoor kitchens.