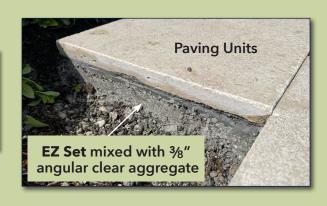

## TRASS BINDER FOR RIGID & PERMEABLE SETTING BED

**EZ Set** is a trass based, fiber reinforced binder used to create a highly permeable, freeze thaw resistant bedding layer for paving stones, brick, porcelain tile and natural stone. **EZ Set** is easy to install and helps reduce efflorescence migration up through the pavement system. Available in either a ready-to-use or a concentrate form which is blended with 3/8" angular clear aggregate onsite.

Building with **EZ Set** will ensure your most demanding installations deliver solid performance for years to come.

- Easy to Install
- Consistent Results
- Maintains Drainage

| FEATURES                          | BENEFITS                                                                                                 |
|-----------------------------------|----------------------------------------------------------------------------------------------------------|
| Trass-Blend Fiber Reinforced      | Creates a Rigid Structural Setting Bed                                                                   |
| Promotes Internal System Drainage | <ul><li>Reduces Freeze/Thaw Damage</li><li>Helps Minimize Efflorescence</li></ul>                        |
| Easy To Install                   | <ul><li>Mixes Onsite with 3/8" Angular, Clear Stone</li><li>Ready to Use Option Also Available</li></ul> |