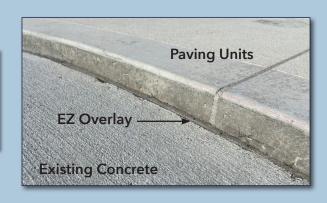

## Polymer Modified • Sand • Portland Cement Dry Set for Concrete Overlays

**EZ Overlay** is an excellent substitute for wet mortar bed overlay applications on top of existing concrete.

**EZ Overlay's** polymer modified, sand and Portland cement blend incorporates superior strength, dry set technology and is ready-to-use and easy to install. **EZ Overlay** will save you time and effort as compared to traditional wet bed systems. **EZ Overlay** is ideal for use with paver, stone or porcelain overlays.