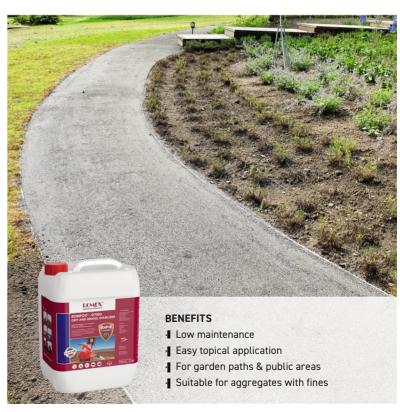

## **GRIT BINDING**

ROMPOX® - D7000 is an eco-friendly liquid stabilizer that is ideal for crushed stone and decomposed granite materials, creating a dust-free and durable surface in a few easy application steps. The binder is applied topically and significantly strengthens pathways and surfaces with sufficient fines while protecting against wash out, abrasion and weed growth.