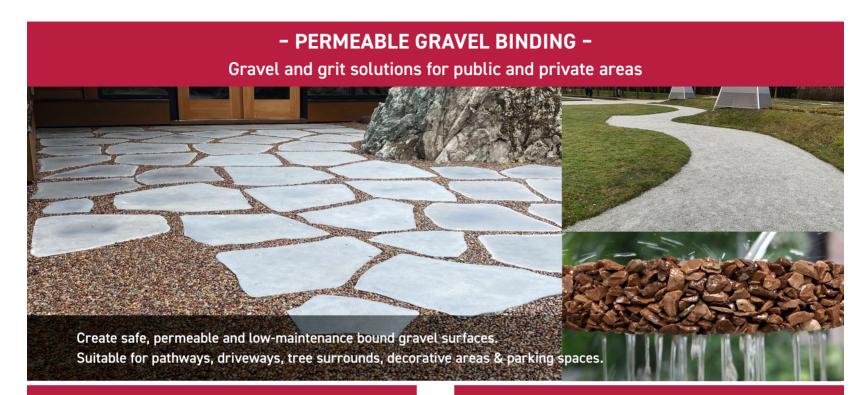

## **CLEAR AGGREGATE BINDING**

ROMPOX® - PROFI-DEKO is a highly water permeable gravel binder that prevents gravel displacement and reduces ongoing maintenance by creating a strong, visually appealing bound gravel surface. The high-strength properties of ROMPOX® - PROFI-DEKO make it resistant to ants, weeds, frost, de-icing salt and pressure washer safe up to 2,000 psi.