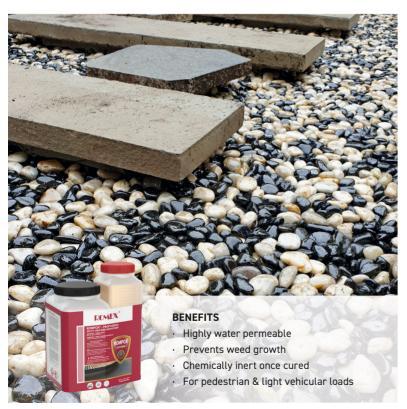

## **CLEAR AGGREGATE BINDING**

ROMPOX® - PROFI-DEKO is a highly water permeable gravel binder that prevents gravel displacement and reduces ongoing maintenance by creating a strong, visually appealing bound gravel surface. The high-strength properties of ROMPOX® - PROFI-DEKO make it resistant to ants, weeds, frost, de-icing salt and pressure washer safe up to 2,000 psi.