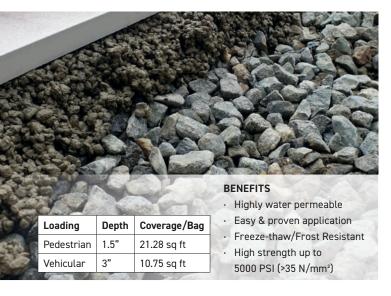

## THE ROMEX® ADVANTAGE

ROMEX® System Guarantee (RSG 10) is our fully-bonded, permeable paver setting system and is an ideal solution for Porcelain Tile installations as it eliminates any potential paver movement or displacement by robustly securing the paver to the bedding material. In addition to it's superior strength, ROMPOX® - TRASS BED COMPOUND is highly water permeable and allows for effective onsite stormwater management whilst remaining resistant to frost heave, freeze-thaw cycles and waterlogging. The RSG 10 systems enables Landscape Architects and Contractors to make a positive contribution to any project's sustainability and environmental objectives, whilst providing a long-lasting, load-bearing and attractive surface.

Installation is easy, efficient and done in one shot as the ROMPOX® - TRASS BED COMPOUND is poured wet, leveled to the correct depth and coverage before applying 3–5 mm of our ROMPOX® - ADHESION ELUTRIANT ("thin set") to the back of the tile and placing them in position, forming a strong "wet-to-wet" bond. The RSG 10 system is backed by our industry leading 10-year manufacturer's warranty and carries a 50-year life expectancy.