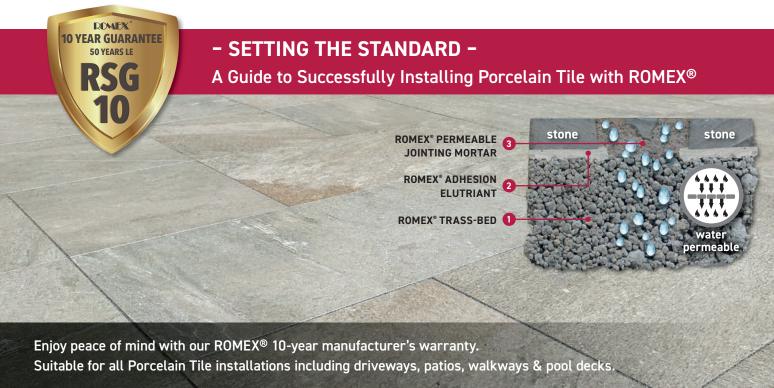

## THE ROMEX® ADVANTAGE

ROMEX® System Guarantee (RSG 10) is our fully-bonded, permeable paver setting system and is an ideal solution for Porcelain Tile installations as it eliminates any potential paver movement or displacement by robustly securing the paver to the bedding material. In addition to it's superior strength, ROMPOX® - TRASS BED COMPOUND is highly water permeable and allows for effective onsite stormwater management whilst remaining resistant to frost heave, freeze-thaw cycles and waterlogging. The RSG 10 systems enables Landscape Architects and Contractors to make a positive contribution to any project's sustainability and environmental objectives, whilst providing a long-lasting, load-bearing and attractive surface.

Installation is easy, efficient and done in one shot as the ROMPOX® - TRASS BED COMPOUND is poured wet, leveled to the correct depth and coverage before applying 3–5 mm of our ROMPOX® - ADHESION ELUTRIANT ("thin set") to the back of the tile and placing them in position, forming a strong "wet-to-wet" bond. The RSG 10 system is backed by our industry leading 10-year manufacturer's warranty and carries a 50-year life expectancy.