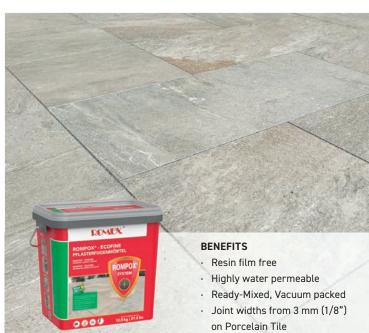

## **ROMPOX® - ECOFINE**

The sustainable paving joint mortar for Porcelain Tile

ROMPOX® - ECOFINE is a ready-mixed, sustainable Jointing Mortar compound that is designed for the jointing of Porcelain Tile surfaces and made from 98% natural, recycled, or renewable raw materials as well as being produced with our own solar power. The mortar is vacuum packed and hardens/cures after reacting with air. Thanks to its simple application, this highly water-permeable jointing mortar is ideal for professionals and do-it-yourselfers and keeps the joints unsealed. ROMPOX® - ECOFINE is ideal for use around the house on Porcelain Tile patios, pathways and pool decks, thanks to it's resin film free finish.

 ${\rm ROMPOX}^{\circledcirc}$  - ECOFINE is pressure washer safe up to 2,000 psi and is ant, weed and frost resistant making annual surface maintenance quick and easy.